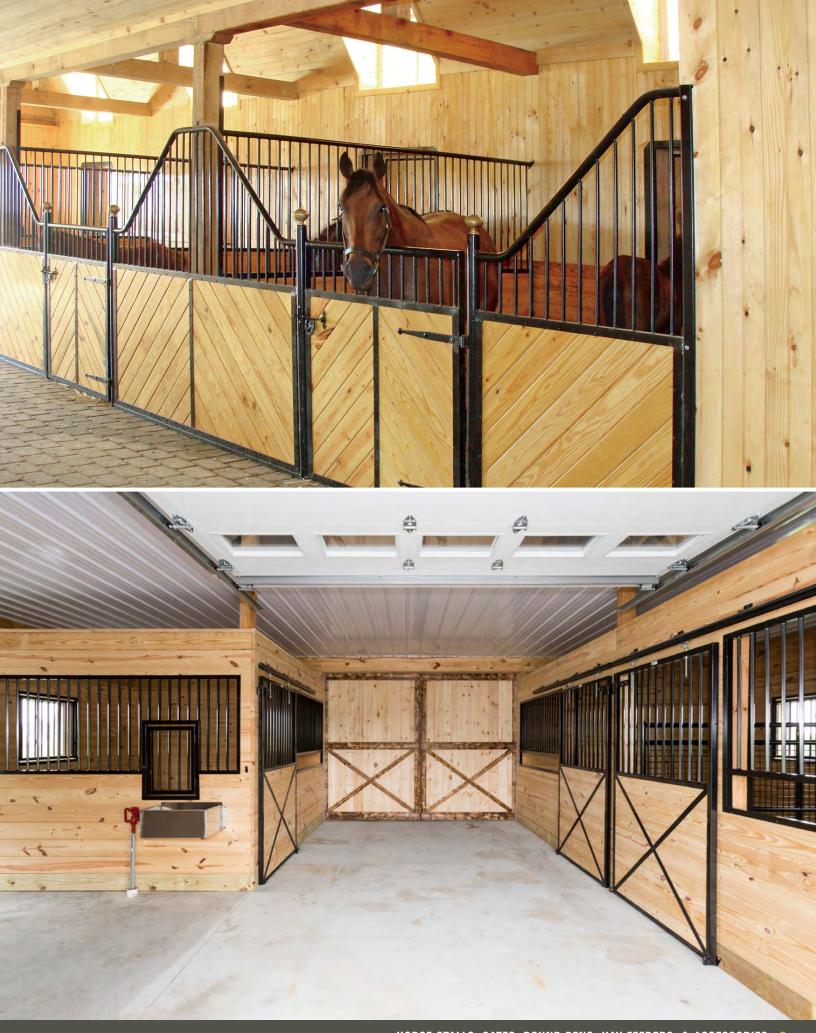

## HORSE STALLS

Powder Coated • Stainless Steel • Aluminum.

Open stall designs offer superior ventilation and lighting.

### STALL DIVIDERS

We offer stall divider gates with wire mesh, wood, vertical bars, or horizontal pipes.

## STALL DOORS

Α

В

C

D

E

F