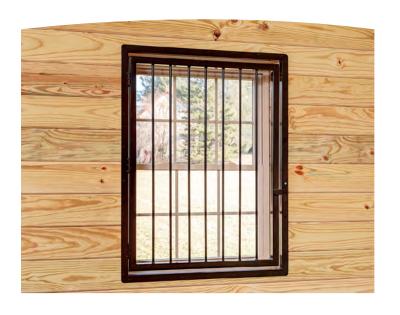

ESTABLISHED IN 1999.

Are you still deciding on what you want or how you want your stall layout designed?

Call us for free design assistance.

610.593.6707

## HORSE STALLS

Powder Coated • Stainless Steel • Aluminum.









Open stall designs offer superior ventilation and lighting.







### STALL DIVIDERS

We offer stall divider gates with wire mesh, wood, vertical bars, or horizontal pipes.



## STALL DOORS



Α



В



C



D



E



F





#### POLY FEEDERS

A durable, rust-free, and chew proof feeder with multiple mounting options including hooks, fold-out, or wall mount.



We also offer custom hayracks and aluminum feed troughs.

All stall front grills are customizable with feed openings and feed doors.



#### WINDOW GUARDS

Available in pre-hung, fold down, or stationary.





#### **MOUNTING HARDWARE & FASTENERS**











#### STANDARD MATERIALS

Variety of Sizes Available



Square Tube



Pipe



Angle



Channel



Flat



Rod

#### ROUND PENS

Whether you're a hobby horse owner or a professional horse trainer, you will appreciate our super duty galvanized round pens for many years.



#### HAY FEEDERS

Less Waste • Easy Side Load • With Roof





## CATES + PADDOCKS



We custom manufacture gates to any length, height, and materials requested. Custom gates available in galvanized, powder coated, and aluminum.



Outside paddocks are a great way to give your horse more exercise room. Paddocks can be made with a variety of materials and can be configured to fit your barn.

#### RAILINGS + STAIRCASES







## CALL US TODAY FOR YOUR FREE ESTIMATE!

HORS