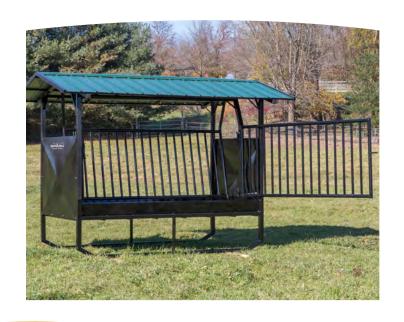

orizontal pipes.



## STALL DOORS



Α



В



C



D



E



F





#### POLY FEEDERS

A durable, rust-free, and chew proof feeder with multiple mounting options including hooks, fold-out, or wall mount.



We also offer custom hayracks and aluminum feed troughs.

All stall front grills are customizable with feed openings and feed doors.



#### WINDOW GUARDS

Available in pre-hung, fold down, or stationary.





#### **MOUNTING HARDWARE & FASTENERS**











#### STANDARD MATERIALS

Variety of Sizes Available



Square Tube



Pipe



Angle



Channel



Flat



Rod

#### ROUND PENS

Whether you're a hobby horse owner or a professional horse trainer, you will appreciate our super duty galvanized round pens for many years.



#### HAY FEEDERS

Less Waste • Easy Side Load • With Roof





## CATES + PADDOCKS



We custom manufacture gates to any length, height, and materials requested. Custom gates available in galvanized, powder coated, and aluminum.



Outside paddocks are a great way to give your horse more exercise room. Paddocks can be made with a variety of materials and can be configured to fit your barn.

#### RAILINGS + STAIRCASES







## CALL US TODAY FOR YOUR FREE ESTIMATE!

HORSE STALLS



GATES



HAY FEEDERS



**ROUND PENS**