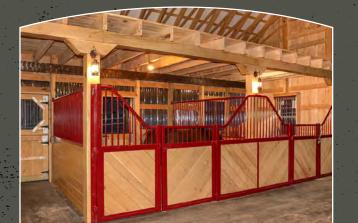

## HORSE STALLS

Powder Coated • Stainless Steel • Aluminum.

Open stall designs offer superior ventilation and lighting.

### STALL DIVIDERS

We offer stall divider gates with wire mesh, wood, vertical bars, or horizontal pipes.