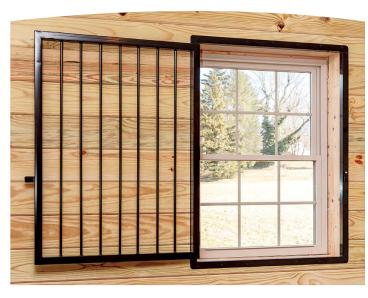

TABLISHED IN 1999.

Are you still deciding on what you want or how you want your stall layout designed?

Call us for free design assistance.

610.593.6707

## HORSE STALLS

Powder Coated • Stainless Steel • Aluminum.









Open stall designs offer superior ventilation and lighting.







### STALL DIVIDERS

We offer stall divider gates with wire mesh, wood, vertical bars, or horizontal pipes.



## STALL DOORS



Α



В



C



D



E



F





#### POLY FEEDERS

A durable, rust-free, and chew proof feeder with multiple mounting options including hooks, fold-out, or wall mount.



We also offer custom hayracks and aluminum feed troughs.

All stall front grills are customizable with feed openings and feed doors.



#### WINDOW GUARDS

Available in pre-hung, fold down, or stationary.





#### **MOUNTING HARDWARE & FASTENERS**











#### STANDARD MATERIALS

Variety of Sizes Available



Square Tube



Pipe



Angle



Channel



Flat



Rod

#### ROUND PENS

Whether you're a hobby horse owner or a professional horse trainer, you will appreciate our super duty galvanized round pens for many years.



#### HAY FEEDERS

Less Waste • Easy Side Load • With Roof





## CATES + PADDOCKS



We custom manufacture gates to any length, height, and materials requested. Custom gates available in galvanized, powder coated, and aluminum.



Outside paddocks are a great way to give your horse more exercise room. Paddocks can be made with a variety of materials and can be configured to fit your barn.

#### RAILINGS + STAIRCASES







## CALL US TODAY FOR YOUR FREE ESTIMATE!

HORSE