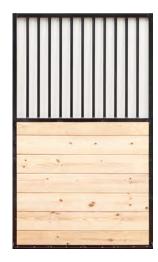

### STALL DIVIDERS

We offer stall divider gates with wire mesh, wood, vertical bars, or horizontal pipes.

## STALL DOORS

Α

В

C

D

E

F