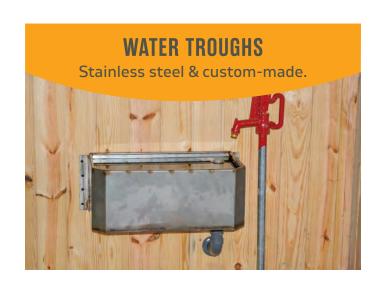

#### POLY FEEDERS

A durable, rust-free, and chew proof feeder with multiple mounting options including hooks, fold-out, or wall mount.

We also offer custom hayracks and aluminum feed troughs.

All stall front grills are customizable with feed openings and feed doors.