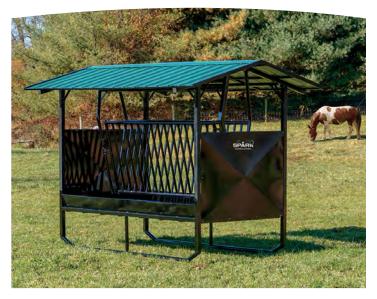

izontal pipes.



## STALL DOORS



Α



В



C



D



E



F





#### POLY FEEDERS

A durable, rust-free, and chew proof feeder with multiple mounting options including hooks, fold-out, or wall mount.



We also offer custom hayracks and aluminum feed troughs.

All stall front grills are customizable with feed openings and feed doors.



#### WINDOW GUARDS

Available in pre-hung, fold down, or stationary.





#### **MOUNTING HARDWARE & FASTENERS**











#### STANDARD MATERIALS

Variety of Sizes Available



Square Tube



Pipe



Angle



Channel



Flat



Rod

#### ROUND PENS

Whether you're a hobby horse owner or a professional horse trainer, you will appreciate our super duty galvanized round pens for many years.



#### HAY FEEDERS

Less Waste • Easy Side Load • With Roof





## CATES + PADDOCKS



We custom manufacture gates to any length, height, and materials requested. Custom gates available in galvanized, powder coated, and aluminum.



Outside paddocks are a great way to give your horse more exercise room. Paddocks can be made with a variety of materials and can be configured to fit your barn.

#### RAILINGS + STAIRCASES







## CALL US TODAY FOR YOUR FREE ESTIMATE!

HORSE STALLS



GATES



HAY FEEDERS



**ROUND PENS**