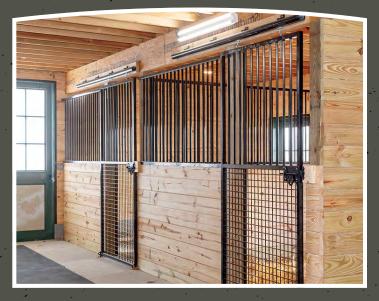

## HORSE STALLS

Powder Coated • Stainless Steel • Aluminum.

Open stall designs offer superior ventilation and lighting.

### STALL DIVIDERS

We offer stall divider gates with wire mesh, wood, vertical bars, or horizontal pipes.