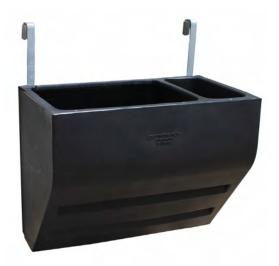

#### POLY FEEDERS

A durable, rust-free, and chew proof feeder with multiple mounting options including hooks, fold-out, or wall mount.

We also offer custom hayracks and aluminum feed troughs.

All stall front grills are customizable with feed openings and feed doors.