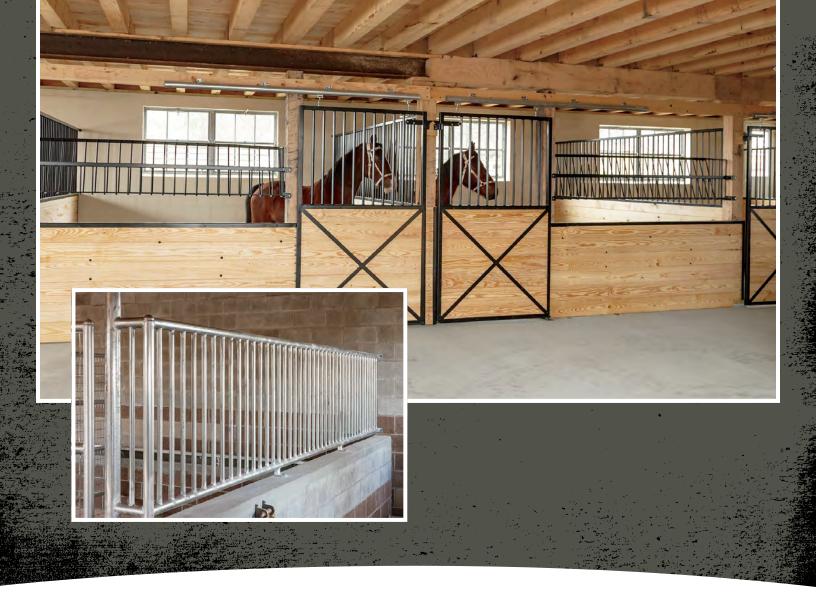

## HORSE STALLS

Powder Coated • Stainless Steel • Aluminum.

Open stall designs offer superior ventilation and lighting.

### STALL DIVIDERS

We offer stall divider gates with wire mesh, wood, vertical bars, or horizontal pipes.

#### RAILINGS + STAIRCASES