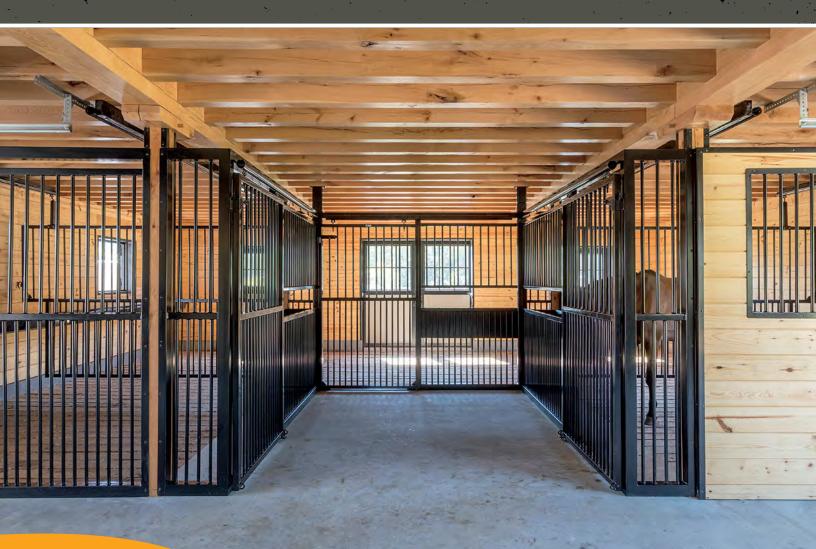

## HORSE STALLS

Powder Coated • Stainless Steel • Aluminum.

Open stall designs offer superior ventilation and lighting.

### STALL DIVIDERS

We offer stall divider gates with wire mesh, wood, vertical bars, or horizontal pipes.