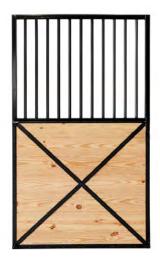

### STALL DIVIDERS

We offer stall divider gates with wire mesh, wood, vertical bars, or horizontal pipes.

## STALL DOORS

Α

В

C

D

E

F