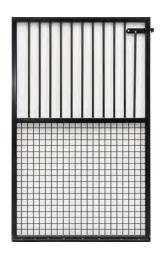

### STALL DIVIDERS

We offer stall divider gates with wire mesh, wood, vertical bars, or horizontal pipes.