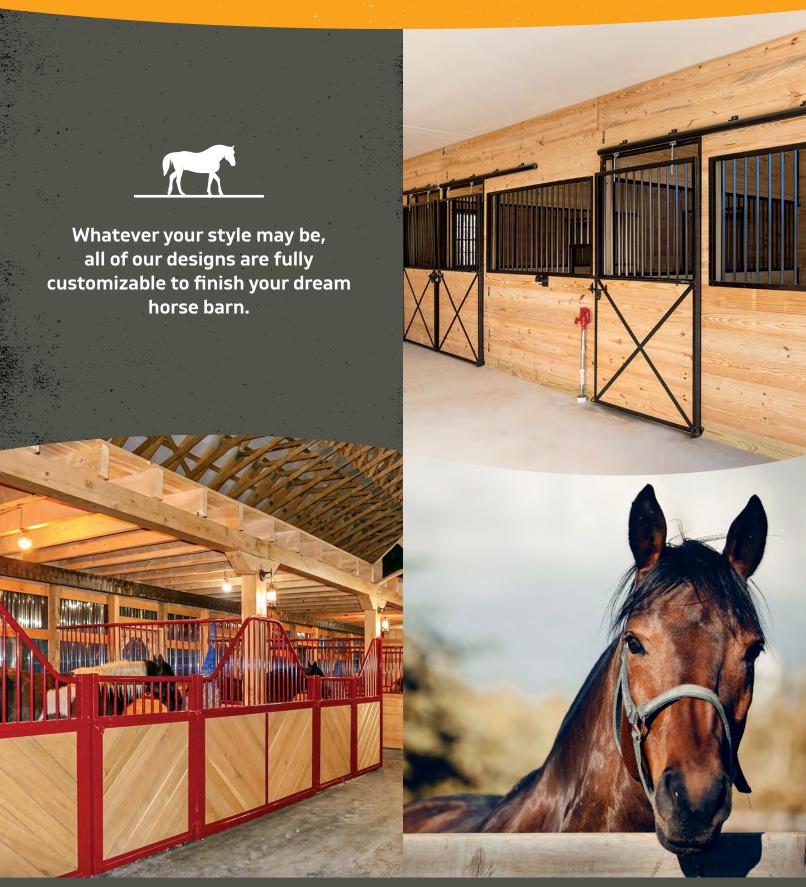

## HORSE STALLS

Powder Coated • Stainless Steel • Aluminum.

Open stall designs offer superior ventilation and lighting.

### STALL DIVIDERS

We offer stall divider gates with wire mesh, wood, vertical bars, or horizontal pipes.