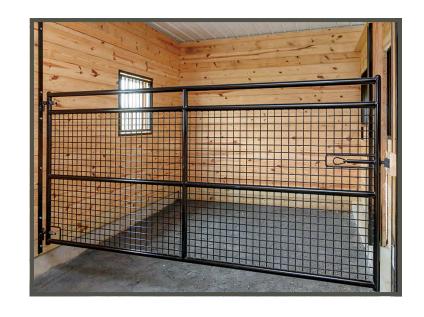

## HORSE STALLS

Powder Coated • Stainless Steel • Aluminum.

Open stall designs offer superior ventilation and lighting.

### STALL DIVIDERS

We offer stall divider gates with wire mesh, wood, vertical bars, or horizontal pipes.