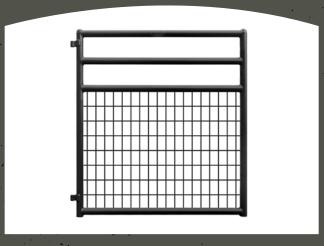

### STALL DIVIDERS

We offer stall divider gates with wire mesh, wood, vertical bars, or horizontal pipes.

## CATES + PADDOCKS

We custom manufacture gates to any length, height, and materials requested. Custom gates available in galvanized, powder coated, and aluminum.

Outside paddocks are a great way to give your horse more exercise room. Paddocks can be made with a variety of materials and can be configured to fit your barn.