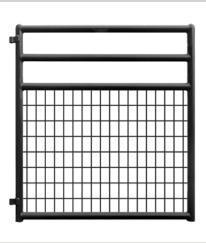

## CATES + PADDOCKS

We custom manufacture gates to any length, height, and materials requested. Custom gates available in galvanized, powder coated, and aluminum.

Outside paddocks are a great way to give your horse more exercise room. Paddocks can be made with a variety of materials and can be configured to fit your barn.