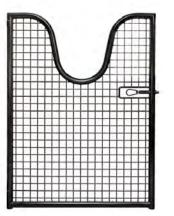

## CATES + PADDOCKS

We custom manufacture gates to any length, height, and materials requested. Custom gates available in galvanized, powder coated, and aluminum.

Outside paddocks are a great way to give your horse more exercise room. Paddocks can be made with a variety of materials and can be configured to fit your barn.