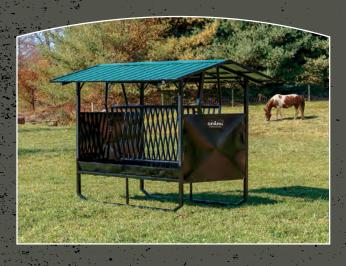

TENERS**











#### STANDARD MATERIALS

Variety of Sizes Available



Square Tube



Pipe



Angle



Channel



Flat



Rod

#### ROUND PENS

Whether you're a hobby horse owner or a professional horse trainer, you will appreciate our super duty galvanized round pens for many years.



#### HAY FEEDERS

Less Waste • Easy Side Load • With Roof





## CATES + PADDOCKS



We custom manufacture gates to any length, height, and materials requested. Custom gates available in galvanized, powder coated, and aluminum.



Outside paddocks are a great way to give your horse more exercise room. Paddocks can be made with a variety of materials and can be configured to fit your barn.

#### RAILINGS + STAIRCASES







## CALL US TODAY FOR YOUR FREE ESTIMATE!

HORSE STALLS



GATES



HAY FEEDERS



**ROUND PENS**