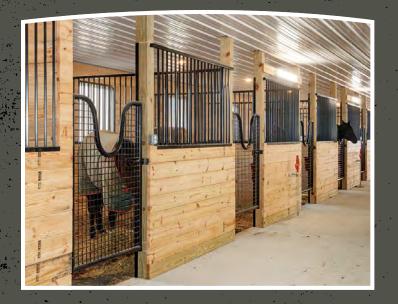

## HORSE STALLS

Powder Coated • Stainless Steel • Aluminum.

Open stall designs offer superior ventilation and lighting.

### STALL DIVIDERS

We offer stall divider gates with wire mesh, wood, vertical bars, or horizontal pipes.