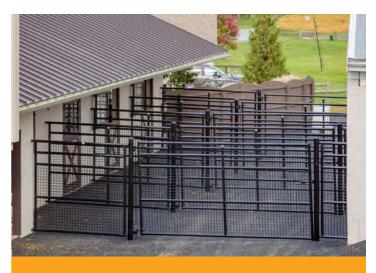

## CATES + PADDOCKS

We custom manufacture gates to any length, height, and materials requested. Custom gates available in galvanized, powder coated, and aluminum.

Outside paddocks are a great way to give your horse more exercise room. Paddocks can be made with a variety of materials and can be configured to fit your barn.

#### RAILINGS + STAIRCASES